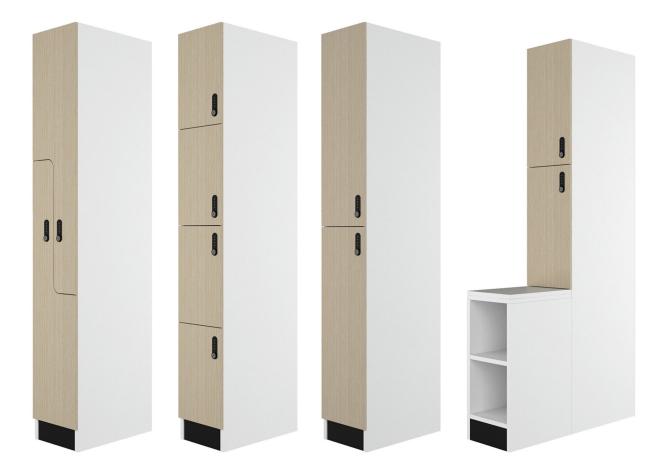

#### Features

- Fully Customisable
- Featured Below: Wave Door, 4 Door, 2 Door and 2 Door with Shoe Box & Bench Seat
- Full width Hanging Rail
- Grill installed in back to ventilate locker space
- Concealed cup hinges
- Can be configured to facilitate any locking system specified
- Lock options: Key, Rotor Hasp, Code Lock, RFID Lock
- Numbers / Graphics: Vinyl sticker, Engraved Traffolyte

#### 2 Door:

#### 2 Door with Shoe Box:

4 Door:

Wave 2 Door:

Elevation View

⊢ 400 - 1