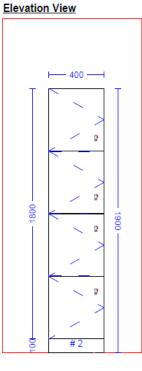

#### 2 Door:

#### 2 Door with Shoe Box:

4 Door:

Wave 2 Door:

Elevation View

⊢ 400 - 1