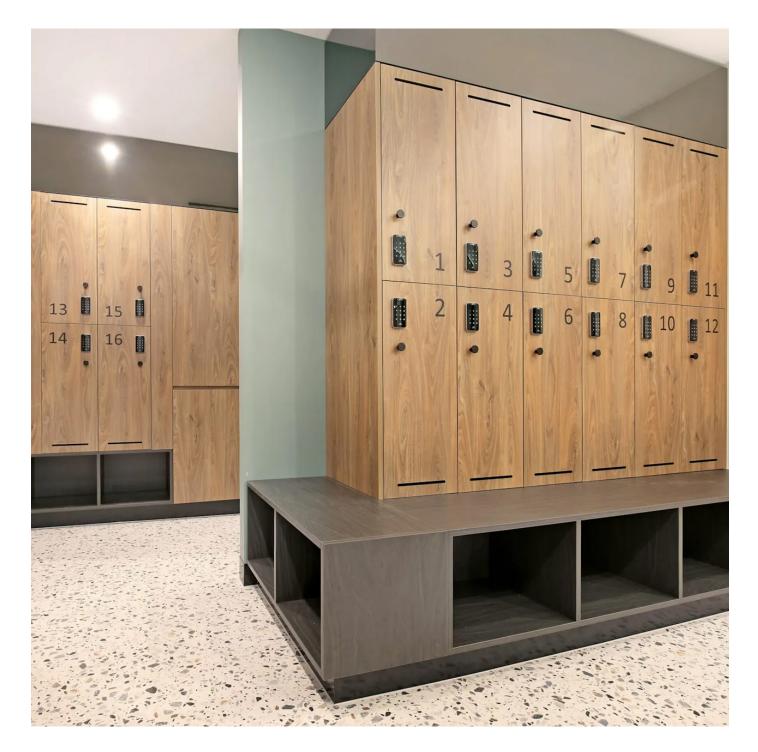

# **Cubiloc Hanging Locker Range**

The Cubiloc Hanging Locker Range is designed for the ultimate in change room security and user experience. These lockers are designed to meet the user's requirements with each compartment having a rail for hanging clothing and sufficient storage room for footwear and other personal items.

#### Features

- Fully Customisable
- Featured Below: Wave Door, 4 Door, 2 Door and 2 Door with Shoe Box & Bench Seat
- Full width Hanging Rail
- Grill installed in back to ventilate locker space
- Concealed cup hinges
- Can be configured to facilitate any locking system specified
- Lock options: Key, Rotor Hasp, Code Lock, RFID Lock
- Numbers / Graphics: Vinyl sticker, Engraved Traffolyte

### Applications

- Schools / Universities
- End Of Trip Facilities
- Changerooms
- Factory / Commercial
- Shopping Centres
- Ablution Blocks