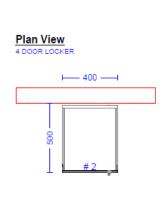

or Polytec)
  - 18mm Particleboard
    (Interpanel, Laminex or Polytec with ABS edge)
- SEAT:
  - 13mm Compact Laminate
    (Cubipanel, Laminex or Polytec)
  - Polished Timber Slats
    (Tasmanian Oak, Spotted Gum)

## **Customisable Options**

- Dimensions
- Materials
- Edgebanding colour
- Internal configuration (Shelves, Rails, Hooks, etc)
- Door Panels (Grooves, Perforations, etc)
- Bulkheads (Flush, Sloping, etc)
- End Panels
- Locks
- Accessories
  - Charging Ports (USB)
  - Lighting
  - Safes
  - Anti-Theft Hangers
  - Enquire for more
  - Numbering & Graphics

### Applications

- Schools / Universities
- End Of Trip Facilities
- Changerooms
- Factory / Commercial
- Shopping Centres
- Ablution Blocks



### Specifications

#### 2 Door:

#### 2 Door with Shoe Box:









4 Door:





Wave 2 Door:



Elevation View

⊢ 400 - 1

# Cubispec

## Exceptional Washroom & Changeroom Systems

1800 951 235 info@cubispec.com.au

WA 21 - 25 Chisholm Crescent, Kewdale WA 6105

VIC 62A Barrie Street Tullamarine VIC 3043

Connect with us on social media!