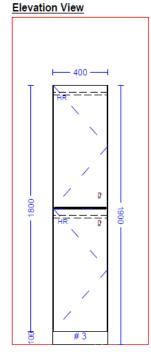

#### 2 Door:

#### 2 Door with Shoe Box:

4 Door:

Wave 2 Door:

Elevation View

⊢ 400 - 1