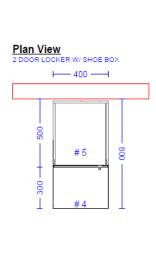

anel, Laminex or Polytec)
  - 18mm Particleboard
    (Interpanel, Laminex or Polytec with ABS edge)
- SEAT:
  - 13mm Compact Laminate
    (Cubipanel, Laminex or Polytec)
  - Polished Timber Slats
    (Tasmanian Oak, Spotted Gum)

## **Customisable Options**

- Dimensions
- Materials
- Edgebanding colour
- Internal configuration (Shelves, Rails, Hooks, etc)
- Door Panels (Grooves, Perforations, etc)
- Bulkheads (Flush, Sloping, etc)
- End Panels
- Locks
- Accessories
  - Charging Ports (USB)
  - Lighting
  - Safes
  - Anti-Theft Hangers
  - Enquire for more
  - Numbering & Graphics

### Applications

- Schools / Universities
- End Of Trip Facilities
- Changerooms
- Factory / Commercial
- Shopping Centres
- Ablution Blocks



### Specifications

#### 2 Door:

#### 2 Door with Shoe Box:









4 Door:





Wave 2 Door:



Elevation View

⊢ 400 - 1

# Cubispec

## Exceptional Washroom & Changeroom Systems

1800 951 235 info@cubispec.com.au

WA 21 - 25 Chisholm Crescent, Kewdale WA 6105

VIC 62A Barrie Street Tullamarine VIC 3043

Connect with us on social media!