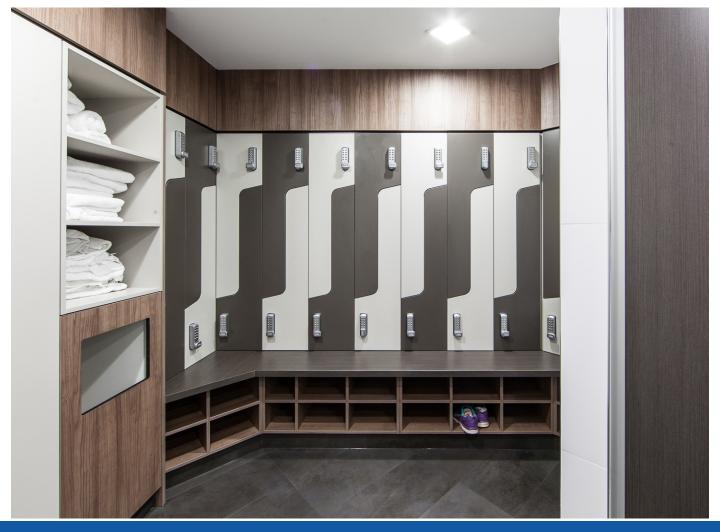

# **Cubiloc Hanging Locker Range**

The Cubiloc Hanging Locker Range is designed for the ultimate in change room security and user experience. These lockers are designed to meet the user's requirements with each compartment having a rail for hanging clothing and sufficient storage room for footwear and other personal items.

#### Features

- Fully Customisable
- Featured Below: Wave Door, 4 Door, 2 Door and 2 Door with Shoe Box & Bench Seat
- Full width Hanging Rail
- Grill installed in back to ventilate locker space
- Concealed cup hinges
- Can be configured to facilitate any locking system specified
- Lock options: Key, Rotor Hasp, Code Lock, RFID Lock
- Numbers / Graphics: Vinyl sticker, Engraved Traffolyte

## **Customisable Options**

- Dimensions
- Materials
- Edgebanding colour
- Internal configuration (Shelves, Rails, Hooks, etc)
- Door Panels (Grooves, Perforations, etc)
- Bulkheads (Flush, Sloping, etc)
- End Panels
- Locks
- Accessories
  - Charging Ports (USB)
  - Lighting
  - Safes
  - Anti-Theft Hangers
  - Enquire for more
  - Numbering & Graphics