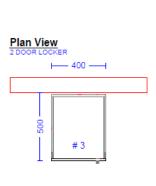

#### 2 Door:

#### 2 Door with Shoe Box:

4 Door:

Wave 2 Door:

Elevation View

⊢ 400 - 1