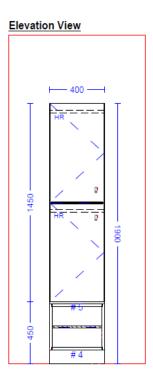

el, Laminex or Polytec)
  - 18mm Particleboard
    (Interpanel, Laminex or Polytec with ABS edge)
- SEAT:
  - 13mm Compact Laminate
    (Cubipanel, Laminex or Polytec)
  - Polished Timber Slats
    (Tasmanian Oak, Spotted Gum)

## **Customisable Options**

- Dimensions
- Materials
- Edgebanding colour
- Internal configuration (Shelves, Rails, Hooks, etc)
- Door Panels (Grooves, Perforations, etc)
- Bulkheads (Flush, Sloping, etc)
- End Panels
- Locks
- Accessories
  - Charging Ports (USB)
  - Lighting
  - Safes
  - Anti-Theft Hangers
  - Enquire for more
  - Numbering & Graphics

### Applications

- Schools / Universities
- End Of Trip Facilities
- Changerooms
- Factory / Commercial
- Shopping Centres
- Ablution Blocks



### Specifications

#### 2 Door:

#### 2 Door with Shoe Box:









4 Door:





Wave 2 Door:



Elevation View

⊢ 400 - 1

# Cubispec

## Exceptional Washroom & Changeroom Systems

1800 951 235 info@cubispec.com.au

WA 21 - 25 Chisholm Crescent, Kewdale WA 6105

VIC 62A Barrie Street Tullamarine VIC 3043

Connect with us on social media!