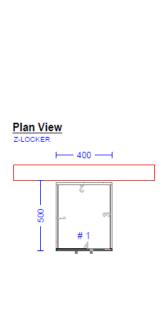

#### 2 Door:

#### 2 Door with Shoe Box:

4 Door:

Wave 2 Door:

Elevation View

⊢ 400 - 1