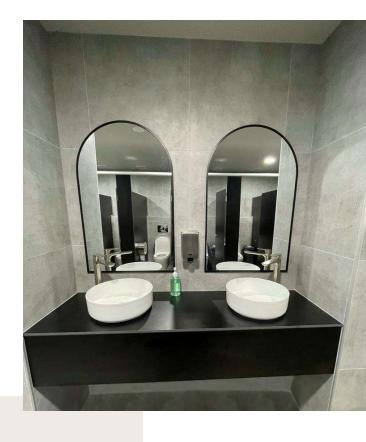

## **PODIUM**

#### **WALL MOUNTED VANITY**

The PODIUM Wall Mounted Vanity Range offers a durable and affordable solution that can be tailored to meet the specific needs of any Washroom or Changeroom.

Available in 450mm depth options, this modular product can be manufactured to any dimensions required.

Utilising Cubispec's industry leading prefabrication process, components are manufactured exactly as per the site measure and are preassembled in the factory to minimize wasted time & material onsite. With reduced time on site, Cubispec can ensure that the installation is completed on time and with minimal overlap with other trades.