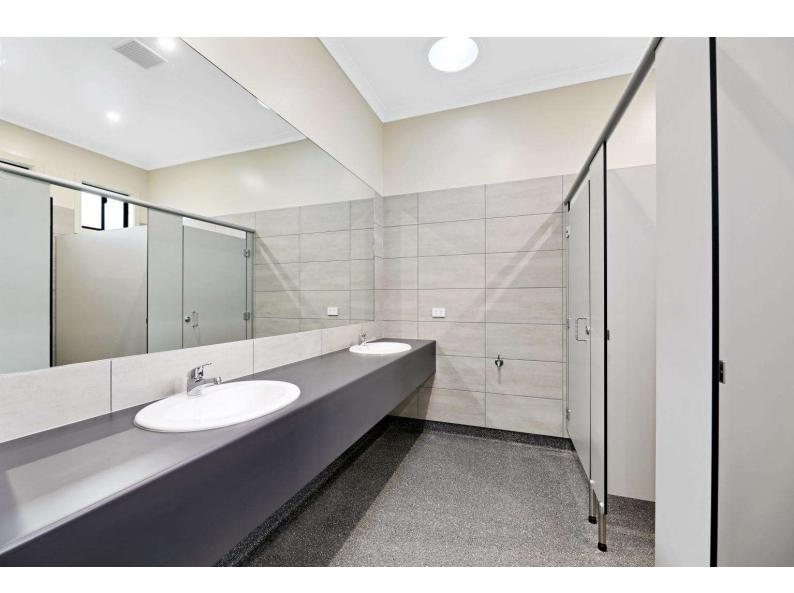

## **PODIUM**

#### **WALL MOUNTED VANITY**

The PODIUM Wall Mounted Vanity Range offers a durable and affordable solution that can be tailored to meet the specific needs of any Washroom or Changeroom.

Available in 450mm depth options, this modular product can be manufactured to any dimensions required.

Utilising Cubispec's industry leading prefabrication process, components are manufactured exactly as per the site measure and are preassembled in the factory to minimize wasted time & material onsite. With reduced time on site, Cubispec can ensure that the installation is completed on time and with minimal overlap with other trades.