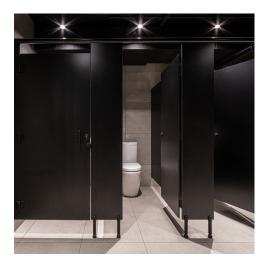

### **Podium**

Architects & Interior Designers have made the Podium Toilet Partition one of our most popularstyles over many years. The Pedestal mounted & Headrail braced system offers strength, durability and easy cleaningcombined with fresh, clean lines and vibrant colour contrasts.

Available in a wide range of colours, materials and finishes for both Shower and Toilet cubicleconstruction, Podium features a heavy-duty headrail and channels, concealed fix designerhardware, and an optional gapless rebated door for enhanced privacy.