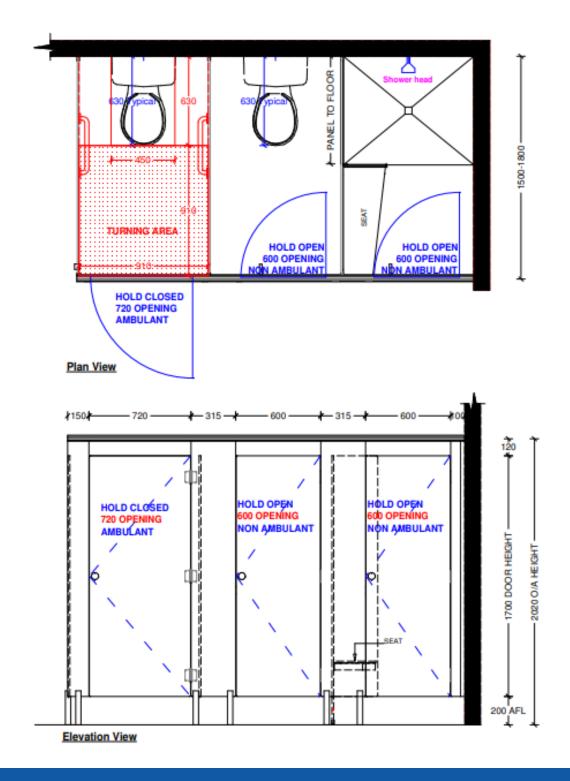

#### **Specifications**

- Standard Overall Height 2020mm AFL (Ceiling Height)
- Standard Overall Depth 1500mm (Min) to 1800mm (Max)
- Standard Frontal 2000h
- Standard Door 600w (Standard) / 720w (Ambulant) x 1700h (200h AFL)
- Standard Division Panel 1700h (200mm AFL)