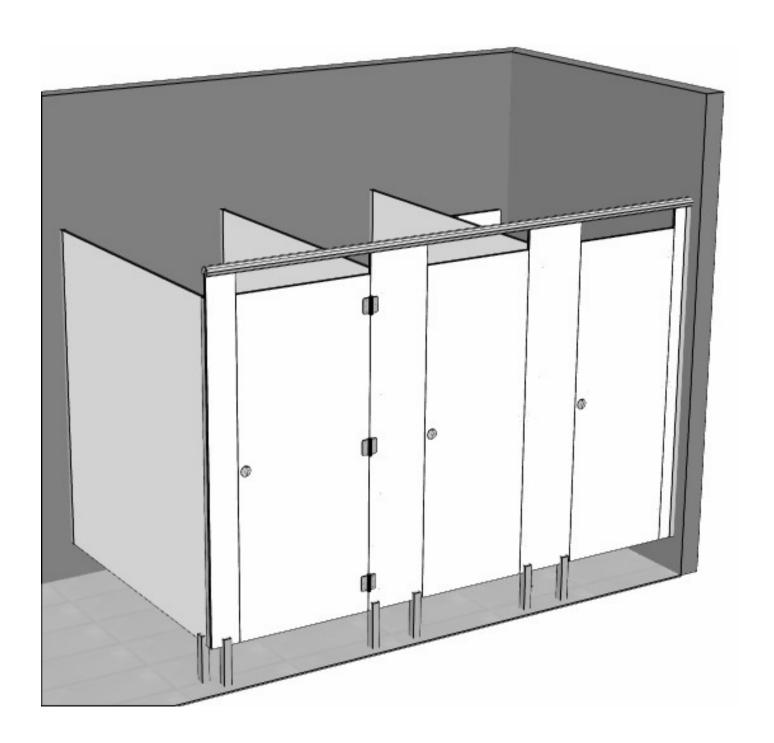

Exceptional Washroom & Changeroom Systems



## Podium

Toilet and Shower Partitioning
Pedestal Mounted & Overhead Braced System

### **Podium**

Architects & Interior Designers have made the Podium Toilet Partition one of our most popularstyles over many years. The Pedestal mounted & Headrail braced system offers strength, durability and easy cleaningcombined with fresh, clean lines and vibrant colour contrasts.

Available in a wide range of colours, materials and finishes for both Shower and Toilet cubicleconstruction, Podium features a heavy-duty headrail and channels, concealed fix designerhardware, and an optional gapless rebated door for enhanced privacy.







#### **Features**

- Pedestal Mounted for ease of cleaning
- · Heavy Duty Aluminium Headrail for stability
- Concealed Fix designer hardware (Optional Slide Lock)
- G