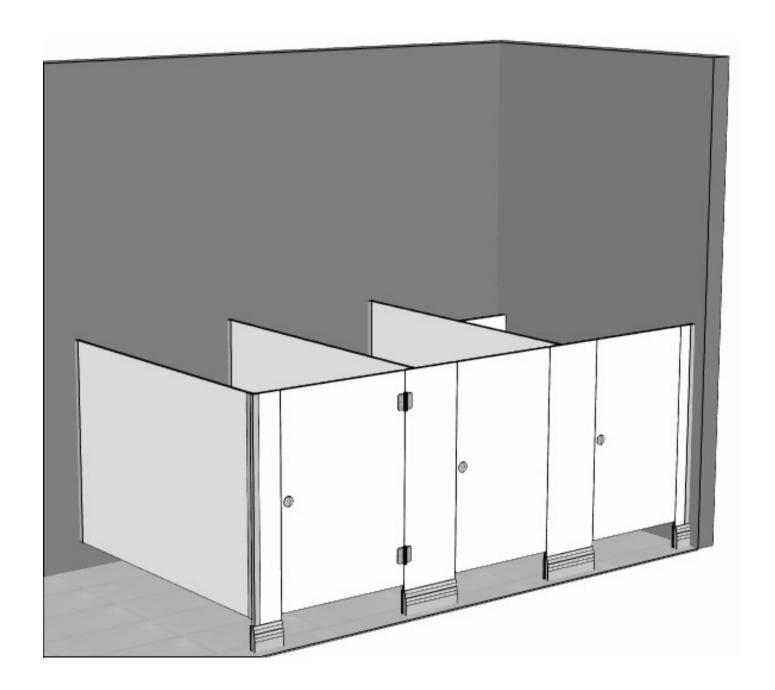

## **Junior**

The bright, bold colours of the Junior Toilet Partitions create a warm and fun environment which gives the children a sense of safety and peacefulness. The floor mounted & free standing system offers strength, durability and easy cleaning combined with fresh, clean lines and vibrant colour contrasts.

Available in a wide range of colours, materials and finishes for both toilet cubicle construction, Junior features heavy duty rail and channels, concealed fix designer hardware, and an optional Saloon style door for reduced finger pinch risk

#### **Features**

- Skirt Mounted for stability
- Wide Frontal Panels for stability (min 200mm)
- Concealed Fix designer hardware (Optional Slide Lock)
- · Custom Door Shape Options
- Optional Finger Guard
- · Suitable for hard wearing applications
- Wide range of finishes available (Laminex, Polytec & many more)

## **Specifications**

- Standard Overall Height 1200mm AFL
- Standard Frontal 1200h
- Standard Door 1050h (150mm AFL)
- Standard Division Panel 1050h (150mm AFL)