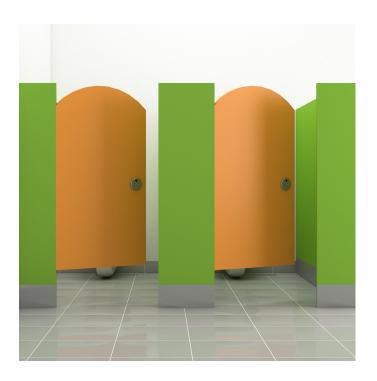

## **Junior**

The bright, bold colours of the Junior Toilet Partitions create a warm and fun environment which gives the children a sense of safety and peacefulness. The floor mounted & free standing system offers strength, durability and easy cleaning combined with fresh, clean lines and vibrant colour contrasts.

Available in a wide range of colours, materials and finishes for both toilet cubicle construction, Junior features heavy duty rail and channels, concealed fix designer hardware, and an optional Saloon style door for reduced finger pinch risk

#### **Features**

- Skirt Mounted for stability
- Wide Frontal Panels for stability (min 200mm)
- Concealed Fix designer hardware (Optional Slide Lock)
- · Custom Door Shape Options
- Optional Finger Guard
- · Suitable for hard wearing applications
- Wide range of finishes available (Laminex, Polytec & many more)