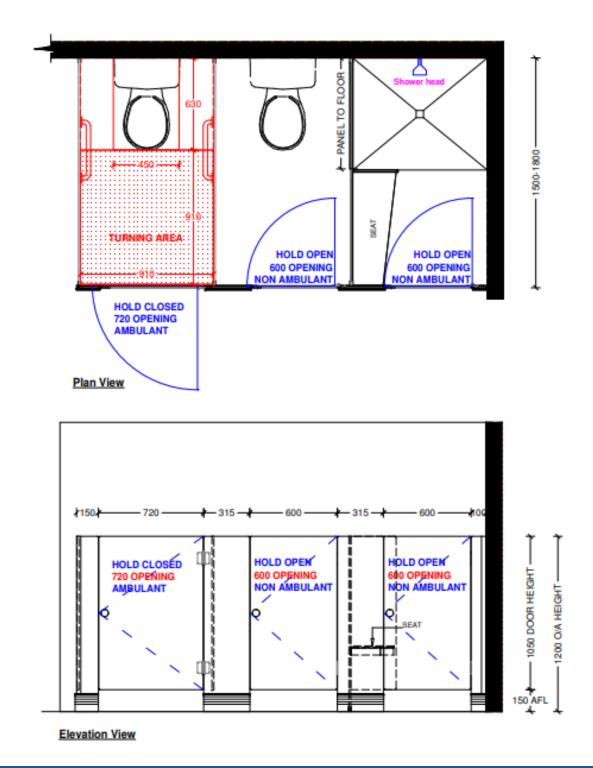

## **Specifications**

- Standard Overall Height 1200mm AFL
- Standard Frontal 1200h
- Standard Door 1050h (150mm AFL)
- Standard Division Panel 1050h (150mm AFL)

### **Perspective View**

2D Drawings