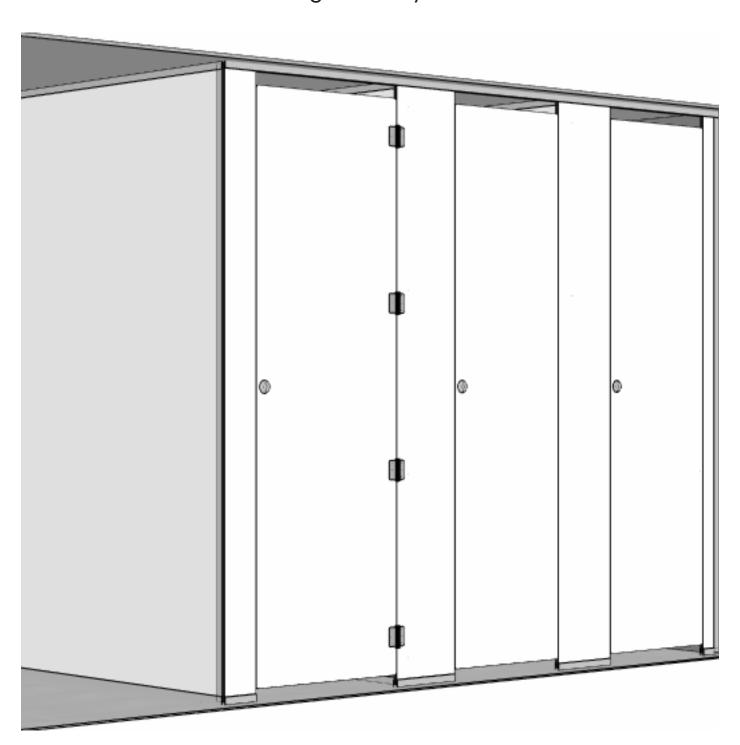

Exceptional Washroom & Changeroom Systems



# Gladiator

Toilet Partitioning Flour Mounted / Ceiling Mounted

## **Gladiator**

Crafted with meticulous attention to detail, the Gladiator range is specifically engineered to provide unparalleled privacy, making it the perfect solution for contemporary and luxurious Washroom, Changeroom, and EOT projects.

This exceptional range is specially designed to cater to the needs of Gender Neutral washrooms and bathrooms, ensuring inclusivity and versatility. The Gladiator system, known for its robust construction and long-lasting durability, embodies sleek and modern aesthetics, offering an array of captivating colour combinations.

Within the Gladiator collection, you'll discover a wide range of options, including an extensive selection of colours, materials, and finishes for constructing