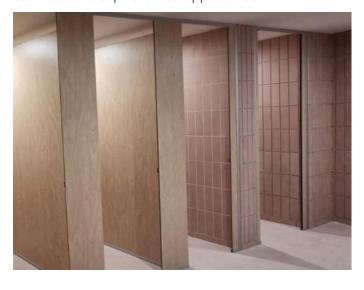

## **Gladiator**

Crafted with meticulous attention to detail, the Gladiator range is specifically engineered to provide unparalleled privacy, making it the perfect solution for contemporary and luxurious Washroom, Changeroom, and EOT projects.

This exceptional range is specially designed to cater to the needs of Gender Neutral washrooms and bathrooms, ensuring inclusivity and versatility. The Gladiator system, known for its robust construction and long-lasting durability, embodies sleek and modern aesthetics, offering an array of captivating colour combinations.

Within the Gladiator collection, you'll discover a wide range of options, including an extensive selection of colours, materials, and finishes for constructing both Shower and Toilet cubicles. With its elegantly concealed designer hardware and the possibility of rebated doors, this collection guarantees utmost privacy while maintaining a seamless and sophisticated appearance.