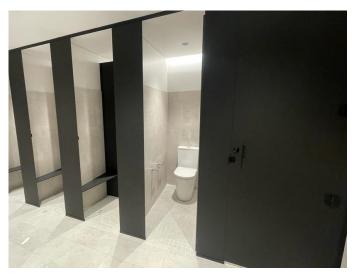

## **Gladiator**

Crafted with meticulous attention to detail, the Gladiator range is specifically engineered to provide unparalleled privacy, making it the perfect solution for contemporary and luxurious Washroom, Changeroom, and EOT projects.

This exceptional range is specially designed to cater to the needs of Gender Neutral washrooms and bathrooms, ensuring inclusivity and versatility. The Gladiator system, known for its robust construction and long-lasting durability, embodies sleek and modern aesthetics, offering an array of captivating colour combinations.

Within the Gladiator collection, you'll discover a wide range of options, including an extensive selection of colours, materials, and finishes for constructing both Shower and Toilet cubicles. With its elegantly concealed designer hardware and the possibility of rebated doors, this collection guarantees utmost privacy while maintaining a seamless and sophisticated appearance.