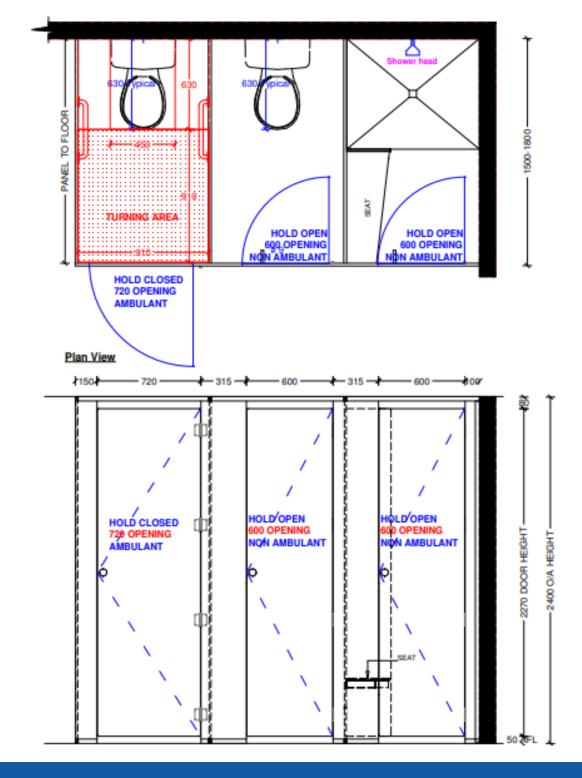

## **Specifications**

- Standard Overall Height 2400mm AFL (Ceiling Height)
- Standard Frontal Floor to Ceiling
- Standard Door 2270h (50mm AFL)
- Standard Division Panel Floor to Ceiling

### **Perspective View**

2D Drawings