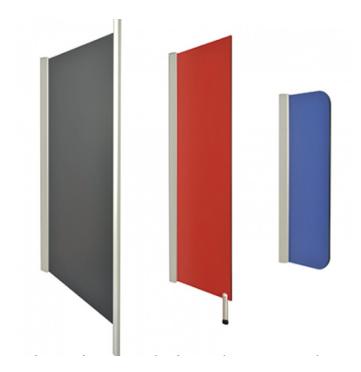

### **Urinal Privacy Panels**

CUBISPEC offers a wide range of urinal dividers designed to enhance privacy, functionality, and aesthetics in commercial washrooms. Our dividers come in various sizes, materials, colours, and mounting options, and can be customised to suit individual project needs.

#### **Features**

- Fixing Options:
  - · Floor to Ceiling
  - Pedestal Mounted
  - · Free Standing
- Custom Shape Options
- Custom Size Options
- Suitable for hard wearing applications
- Wide range of finishes available (Laminex, Polytec & many more)

#### **Board Options**

- 13mm Compact Laminate
- 18mm, 25mm & 33mm Structural HMR MDF (Dry Areas only)
- 18mm, 25mm & 33mm MR Particleboard (Dry Areas only)