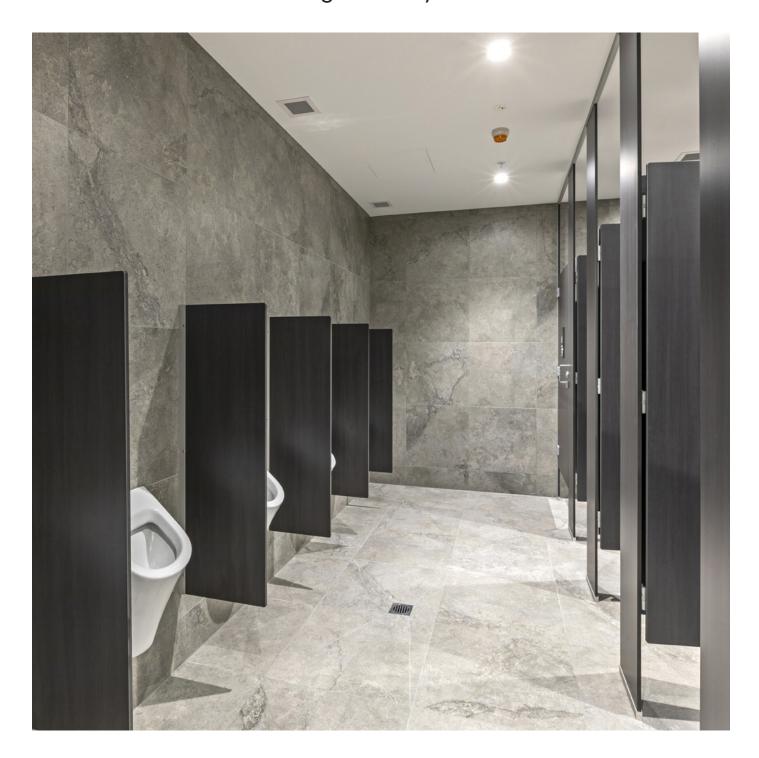

### **Urinal Privacy Panels**

CUBISPEC offers a wide range of urinal dividers designed to enhance privacy, functionality, and aesthetics in commercial washrooms. Our dividers come in various sizes, materials, colours, and mounting options, and can be customised to suit individual project needs.

Built from durable materials like fibre plastic and metal-coated finishes, they are easy to maintain and ideal for high-traffic environments such as schools, offices, and hospitality venues.

#### **Applications**

- Schools / Universities
- End Of Trip Facilities
- Changerooms
- Factory / Commercial
- Restaurants / Hotels
- Shopping Centres
- Ablution Blocks