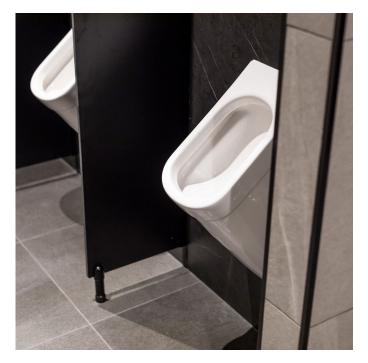

### **Urinal Privacy Panels**

CUBISPEC offers a wide range of urinal dividers designed to enhance privacy, functionality, and aesthetics in commercial washrooms. Our dividers come in various sizes, materials, colours, and mounting options, and can be customised to suit individual project needs.

Built from durable materials like fibre plastic and metal-coated finishes, they are easy to maintain and ideal for high-traffic environments such as schools, offices, and hospitality venues.